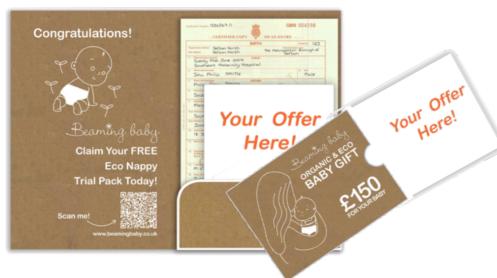

# GIFT/BIRTH CERTIFICATE INSERTS 2023/24

Beaming Baby are a natural and organic baby product company, ideal for parents who worry about the effects of chemicals on baby's skin and overall health.

They are offering a unique opportunity for mailers to feature in their gift wallet issued directly from private midwife and private scanning clinics, given by hand directly to parents-to-be. Likewise, Birth Certificate folders are issued directly from UK registry offices to new parents.

Customers are mainly married females aged between 25-40 with families who have above average incomes with strong interest in pre and post baby offers.

| Distribution Stage | Quantity | Delivery Cut-Off |
|--------------------|----------|------------------|
| October            | 20,000   | 28th September   |
| November           | 20,000   | 23rd October     |
| December           | 20,000   | 20th November    |
| January            | 40,000   | 15th December    |

## **PROFILE INFORMATION**

100% Females

ABC1

Gift Wallet & Birth Certificate Folder

Aged 25-40

AOV £150 - £8,000

### INSERT SPECIFICATION

Max Size: A5

Max Weight: 10g

Min Order: 10,000

Two Samples required for pre approval